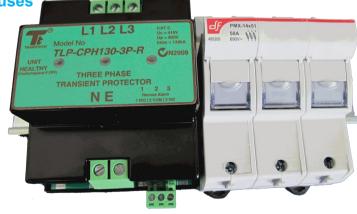

## **TLP 130kA SOLUTIONS WITH FUSES**

#### Features:

Robust DIN Profile design LED's and Relay out (can be fitted with Modbus output) 80kA & 130kA fault rating + matching 3Ph fuses Competitive pricing Large terminals to 16mm<sup>2</sup> LED plus relay output.

#### Model

TLP-CPH80-3P-R + 50Amp 3Ph Fuses TLP-CPH130-3P-R + 50Amp 3Ph Fuses

Transtech Electronic Controls Pty Ltd Perth—Melbourne

Perth—Melbourne Perth Tel: (08) 9302-2044 Melbourne Tel: (03) 9330-3624 E: info@transtech.com.au ABN 21 070 629 499