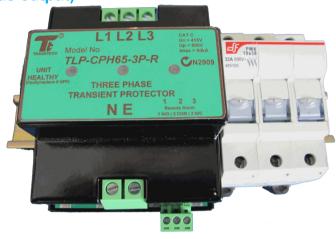

## **TLP 65kA SOLUTIONS WITH FUSES**

#### Features:

Robust DIN Profile design LED's and Relay out (can be fitted with Modbus output) 65kA fault rating + matching 3Ph fuses. Competitive pricing Large terminals to 16mm<sup>2</sup> LED plus relay output.

Model TLP-CPH65-3P-R + 32Amp 3Ph Fuses